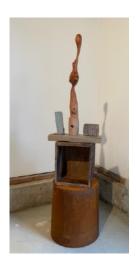

Sally Richardson Widow's Walk 2015 Blueberry, driftwood 23 x 9 x 3 inches

SALLY RICHARDSON
Sculpture
September 10 - October 16, 2022

Sally Richardson Shipwright's Wife 2009 Indiana limestone 24 x 9 x 9 inches