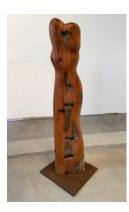

Sally Richardson Widow's Walk 2015 Blueberry, driftwood 23 x 9 x 3 inches

SALLY RICHARDSON
Sculpture
September 10 - October 16, 2022

Sally Richardson Shipwright's Wife 2009 Indiana limestone 24 x 9 x 9 inches