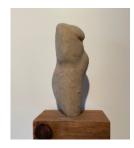

Sally Richardson Widow's Walk 2015 Blueberry, driftwood 23 x 9 x 3 inches

SALLY RICHARDSON
Sculpture
September 10 - October 16, 2022

Sally Richardson Shipwright's Wife 2009 Indiana limestone 24 x 9 x 9 inches