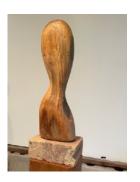

Sally Richardson Widow's Walk 2015 Blueberry, driftwood 23 x 9 x 3 inches

SALLY RICHARDSON
Sculpture
September 10 - October 16, 2022

Sally Richardson Shipwright's Wife 2009 Indiana limestone 24 x 9 x 9 inches