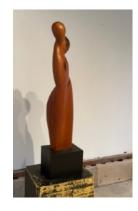

Sally Richardson Widow's Walk 2015 Blueberry, driftwood 23 x 9 x 3 inches

SALLY RICHARDSON
Sculpture
September 10 - October 16, 2022

Sally Richardson Shipwright's Wife 2009 Indiana limestone 24 x 9 x 9 inches